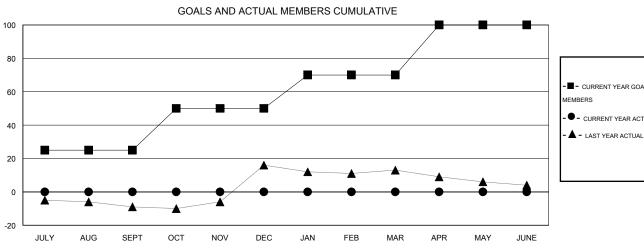

## GOALS AND ACTUAL NEW CLUBS CUMULATIVE

| <b>-</b> | CURRENT | YEAR GOA | LS FOR NEW |
|----------|---------|----------|------------|
| ІЕМВ     | ERS     |          |            |

CURRENT YEAR ACTUAL MEMBERS

- LAST YEAR ACTUAL MEMBERS

| DROPPED CLUBS: 0 |   |
|------------------|---|
| DROPPED MEMBERS  |   |
| DECEASED         | 0 |
| CLUB CANCELLED   | 0 |
| OTHER            | 0 |
| TOTAL            | 0 |